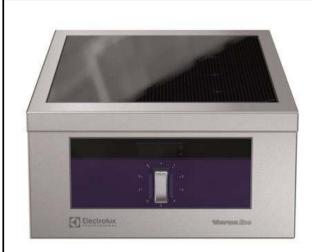

588097 (MARBABJOBO) Electric Warming Plate, 1-sided operated with backsplash, 2/1 GN

### **Main Features**

- THERMODUL connection system creates a seamless work top when units are connected to each other thus avoiding soil penetrating vital components and facilitating the removal of units in case of replacement or service.
- Metal knobs with embedded hygienic "soft-touch" grip for easier handling and cleaning. The special design of the controls prevents infiltration of liquids or soil into vital components.
- Fast deployment with full heating power immediately.
- The smooth glass-ceramic surface can be quickly and easily cleaned, thus providing maximum hygiene.
- Almost the entire surface of the ceramic plate can be used without "dead" spots.
- Pans can easily be moved from one area to another without lifting.
- All major components may be easily accessed from the front.
- Overheat protection via a temperature sensor that switches off part of the heating element in the event of over temperature. Temperature range from 30°C to 110°C.

#### Construction

- 2 mm top in 1.4301 (AISI 304).
- Unit constructed according to DIN 18860\_2 with 20 mm drop nose top and 70 mm recessed plinth.
- Flat surface construction with minimal hidden areas to easily clean all surfaces
- Internal frame for heavy duty sturdiness in 1.4301 (AISI 304).
- Unit constructed according to DIN 18860\_2 with 20 mm drop nose top.
- IPX5 water resistance certification.