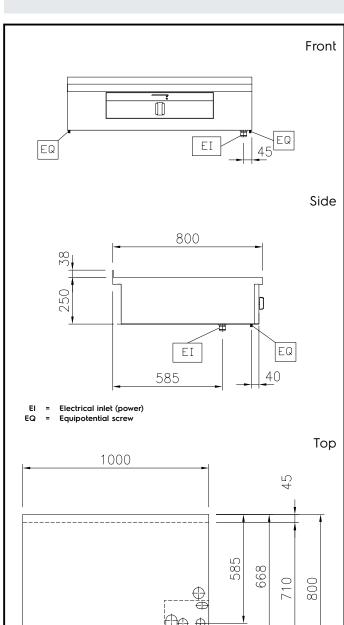

### **Key Information:**

External dimensions, Width: 1000 mm
External dimensions, Depth: 800 mm
External dimensions, Height: 250 mm
Net weight: 38 kg

Configuration: One-Side Operated;Top

Front Plates Power: 0 - 0 kW

Front Plates dimensions: